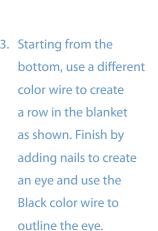

2. Working directly from the spool of Artistic Wire, wrap the end of the wire around a nail several times to secure it. Continue to wrap around nails in random order until the section is complete. Outline the nails with wire to form a border.