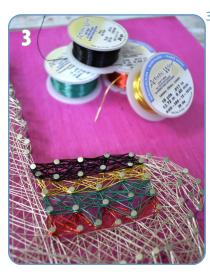

2. Working directly from the spool of Artistic Wire, wrap the end of the wire around a nail several times to secure it. Continue to wrap around nails in random order until the section is complete. Outline the nails with wire to form a border.