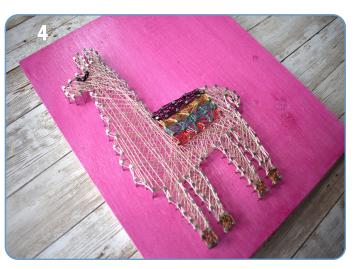

## LLAMA WIRE STRING ART

 Place outline of llama as desired on the the wooden board. Hammer nails along the template and remove paper outline when finished.

2. Working directly from the spool of Artistic Wire, wrap the end of the wire around a nail several times to secure it. Continue to wrap around nails in random order until the section is complete. Outline the nails with wire to form a border.