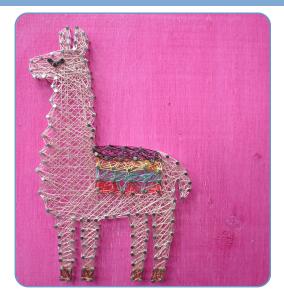

## LLAMA WIRE STRING ART

 Place outline of llama as desired on the the wooden board. Hammer nails along the template and remove paper outline when finished.